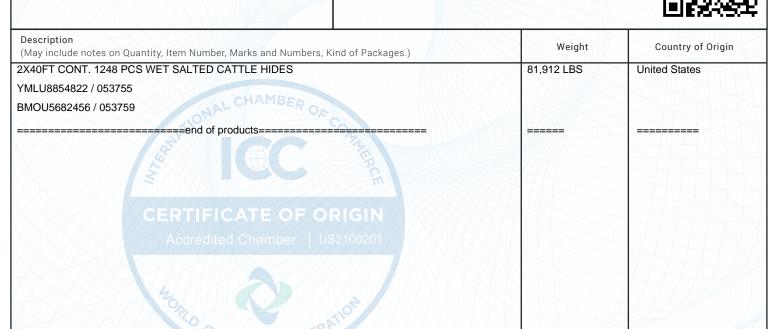

## CERTIFICATE OF ORIGIN ORIGINAL

TO VALIDATE, GO TO Certificate Number: LA-COO-50646-66be35b15ac81

**VERIFY.FTGS.US** Date: August 15, 2024

| Seller (Exporter) Braun Export                                                                             | Transport Type<br>Vessel                         | Port of Loading<br>LOS ANGELES, CA                    |
|------------------------------------------------------------------------------------------------------------|--------------------------------------------------|-------------------------------------------------------|
| 4010 Whiteside Street Los Angeles                                                                          | Destination Country                              | Destination Port                                      |
| California 90063                                                                                           | China                                            | XIAMEN, CHINA                                         |
| United States                                                                                              |                                                  |                                                       |
| Consignee                                                                                                  | Export Date  *********************************** | Exporting Carrier **********************************  |
| HONGXING AUTO LEATHER (FUJIAN) DEPT CO LTD<br>WUBAO SCIENCE AND TECH, PARK HONGSHAN,<br>SHISHI CITY FUJIAN | Import Permit Number                             | Bill of Lading / AWB                                  |
| China                                                                                                      | Owner or Agent                                   | Forwarding Agent ************************************ |
| Buyer (Importer)                                                                                           | Remarks                                          | G#379G                                                |

Consignor reference: NE-400855

- The Applicant (or the Applicant on behalf of the Consignor), by utilizing this document, certifies that:
   The above-mentioned goods originate in the country(ies) specified above and comply with the rules of origin applicable in the country(ies) to those goods.

Estimated to average 62/64 lbs. per hide.

Origin: U.S.A.

\$36,192.00

| Marks/Tags: |  |
|-------------|--|
|             |  |

| Gross Wgt. Tare Salt Pallet Net Wg | gt. |
|------------------------------------|-----|
|------------------------------------|-----|