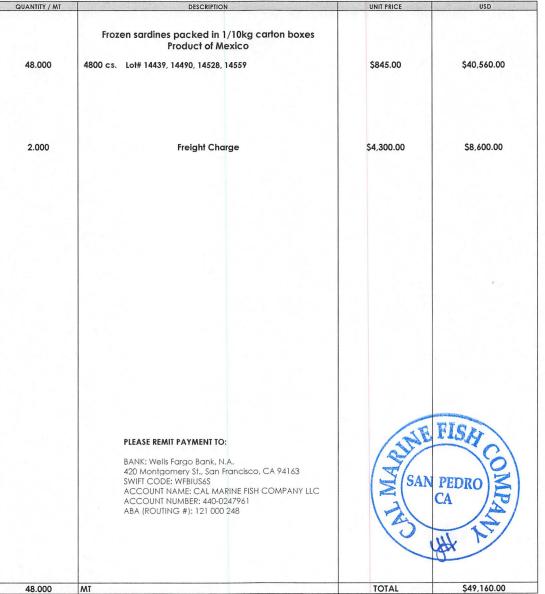

## COMMERCIAL INVOICE

| Shipper:   | Cal Marine Fish Company LLC<br>201 E Wharf St           | Invoice No.:  | 1606                   |
|------------|---------------------------------------------------------|---------------|------------------------|
|            | San Pedro, CA 90731                                     | Date:         | 8/16/2024              |
| Buyer:     | Estrellas del Mar Pacífico S.A.                         | Incoterms:    | CFR Puerto Quetzal, GT |
| Consignee: | Estrellas del Mar Pacífico S.A.<br>Barrio Embarcadero   | Booking No:   | RICEBK439900           |
|            | Calle Principal Lote 153, Zona 0<br>San Jose, Escuintla | Vessel :      | Nyk Silvia V.0644E     |
|            | Guatemala<br>NIT: 118621882                             | Date Shipped: | 8/18/2024              |
|            | Contact: Thelma Perez - +50246026618                    |               |                        |
|            |                                                         |               |                        |

Notify Party: Same as Consignee