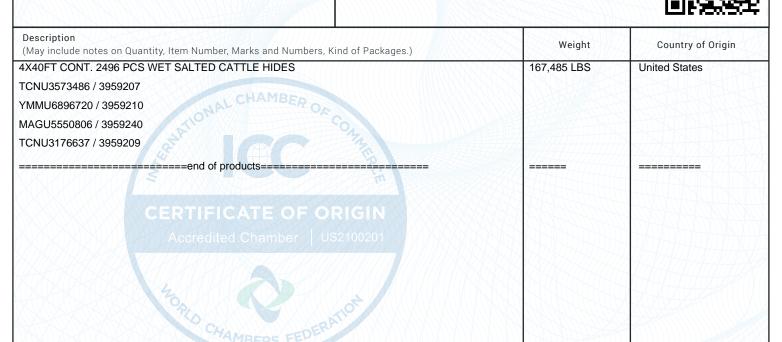

## CERTIFICATE OF ORIGIN ORIGINAL

TO VALIDATE, GO TO Certificate Number: LA-COO-50858-66c4f085952f4

**VERIFY.FTGS.US** Date: August 20, 2024

| Seller (Exporter) Braun Export 4010 Whiteside Street                                                             | Transport Type<br>Vessel                         | Port of Loading<br>LOS ANGELES, CA                    |
|------------------------------------------------------------------------------------------------------------------|--------------------------------------------------|-------------------------------------------------------|
| Los Angeles                                                                                                      | Destination Country                              | Destination Port                                      |
| California 90063                                                                                                 | China                                            | XIAMEN, CHINA                                         |
| United States                                                                                                    |                                                  |                                                       |
| Consignee<br>FUJIAN ZHANGZHOU DECHANG LEATHER CO., LTD<br>CHIHU INDUSTRY ZONE ZHANGPU<br>COUNTY, 363209, FUJIAN, | Export Date  *********************************** | Exporting Carrier **********************************  |
|                                                                                                                  | Import Permit Number                             | Bill of Lading / AWB                                  |
| China                                                                                                            | Owner or Agent                                   | Forwarding Agent ************************************ |
| Buyer (Importer)                                                                                                 | Remarks                                          |                                                       |

Nebraska Beef production flesh and trimmed Colorado Branded Steer hides Estimated to average shipping weight miminum 62/64 lbs. Origin: U.S.A.

\$39,936.00

Marks/Tags:

| Gross Wgt. Tare Salt Pallet N | et Wgt. |
|-------------------------------|---------|
|-------------------------------|---------|