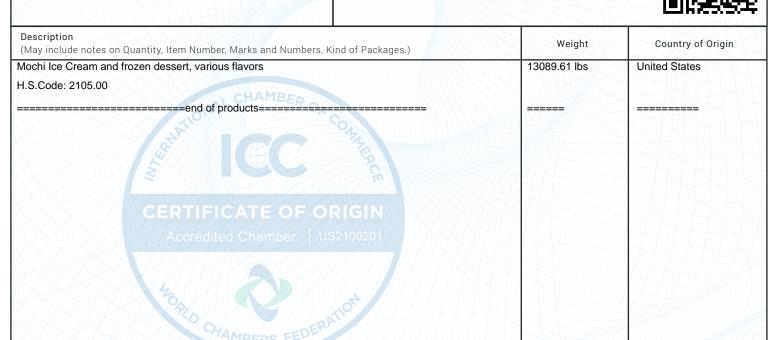

## Ship To:

DANUBE COMPANY FOR FOODSTUFFS AND COMMODITIES

BINDAWOOD HOLDING BUILDING

PO BOX 51190

MADINA ROAD, JEDDAH 21543 KINGDOM OF SAUDI ARABIA

| Date                                                  |      | Purchase Order Number |                                                       | Ship Via         | Ship Date       |             | Terms          |
|-------------------------------------------------------|------|-----------------------|-------------------------------------------------------|------------------|-----------------|-------------|----------------|
| 5/21/2024                                             |      |                       |                                                       | PICKUP           | 6/28/202        | 24          | PrePay         |
| Qty.<br>Shp                                           | Item | UOM                   |                                                       | Description      |                 | Unit Price  | Extended Price |
| 140                                                   | 7257 | CS                    | MY/MOCHI ICE CREAM DULCE DE LECHE 6PC- SA (DANUBE)    |                  | 32.5            | 2 4,552.80  |                |
| 140                                                   | 7250 | cs                    | MY/MOCHI ICE CREAM VANILLA 6PC - SA (DANUBE)          |                  | 32.5            | 2 4,552.80  |                |
| 140                                                   | 7251 | cs                    | MY/MOCHI ICE CREAM STRAWBERRY 6PC - SA (DANUBE)       |                  |                 | 32.5        | 2 4,552.80     |
| 140                                                   | 7252 | cs                    | MY/MOCHI ICE CREAM MANGO 6PC - SA (DANUBE)            |                  |                 | 32.5        | 2 4,552.80     |
| 280                                                   | 7254 | CS                    | MY/MOCHI ICE CREAM DOUBLE CHOCOLATE 6PC - SA (DANUBE) |                  |                 | 32.5        | 9,105.60       |
| 140                                                   | 7253 | CS                    | MY/MOCHI ICE CREAM COCONUT 6PC- SA (DANUBE)           |                  |                 | 32.5        | 2 4,552.80     |
| 140                                                   | 7255 | CS                    | MY/MOCHI ICE CREAM PASSION FRUIT 6PC- SA (DANUBE)     |                  |                 | 32.5        | 2 4,552.80     |
| 140                                                   | 7256 | CS                    | MY/MOCHI ICE CREAM STRAWBERRY BOBA 6PC- SA (DANUBE)   |                  |                 | 32.5        | 2 4,552.80     |
| 140                                                   | 7258 | CS                    | MY/MOCHI NONDAIRY/VEGAN SALT CARMEL 6PC- SA (DANUBE)  |                  |                 | 32.5        | 2 4,552.80     |
| 1                                                     | 7257 | CS                    | MY/MOCHI ICE CREAM DULCE DE LECHE 6PC- SA (DANUBE)    |                  |                 | 0.0         | 1 0.01         |
| 1                                                     | 7250 | CS                    | MY/MOCHI ICE CREAM VANILLA 6PC - SA (DANUBE)          |                  |                 | 0.0         | 1 0.01         |
| 1                                                     | 7251 | CS                    | MY/MOCHI ICE CREAM STRAWBERRY 6PC - SA (DANUBE)       |                  |                 | 0.0         | 1 0.01         |
| 1                                                     | 7252 | CS                    | MY/MOCHI ICE CREAM MANGO 6PC - SA (DANUBE)            |                  |                 | 0.0         | 0.01           |
| 1                                                     | 7254 | CS                    | MY/MOCHI ICE CREAM DOUBLE CHOCOLATE 6PC - SA (DANUBE) |                  | 0.0             | 1 0.01      |                |
| 1                                                     | 7253 | CS                    | MY/MOCHI ICE CREAM COCONUT 6PC- SA (DANUBE)           |                  |                 | 0.0         | 0.01           |
| 1                                                     | 7255 | CS                    | MY/MOCHI ICE CREAM PASSION FRUIT 6PC- SA (DANUBE)     |                  | 0.0             | 0.01        |                |
| 1                                                     | 7256 | CS                    | MY/MOCHI ICE CREAM STRAWBERRY BOBA 6PC- SA (DANUBE)   |                  | 0.0             | 0.01        |                |
| 1                                                     | 7258 | CS                    | MY/MOCHI NONDAIRY/VEGA                                | AN SALT CARMEL 6 | PC- SA (DANUBE) | 0.0         | 0.01           |
|                                                       |      |                       |                                                       |                  |                 |             |                |
|                                                       |      |                       |                                                       |                  |                 |             |                |
| Comments: Weight: 13,089.61 lbs Quantity: 1,409 CASES |      |                       |                                                       |                  |                 | Total (USD) | 45,528.09      |