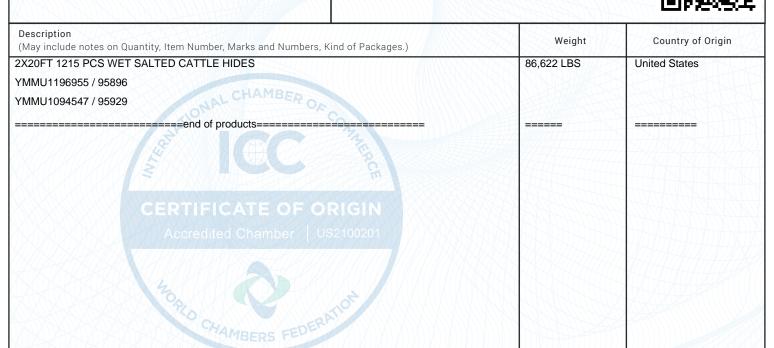

Description Piece/Lb Price Amount (USD)

JBS Packerland Green Bay /Plainwell trimmed and flesh

Native Dairy Steer hides

Estimated to average shipping weight 64/66 lbs min. per hides

Origin: U.S.A. \$46,778.00

Marks/Tags:

| Gross Wgt. | Tare | Salt | Pallet | Net Wgt. |
|------------|------|------|--------|----------|
|------------|------|------|--------|----------|

Lbs

Lbs

Lbs

Lbs

Lbs

We hereby certify that above is as described: