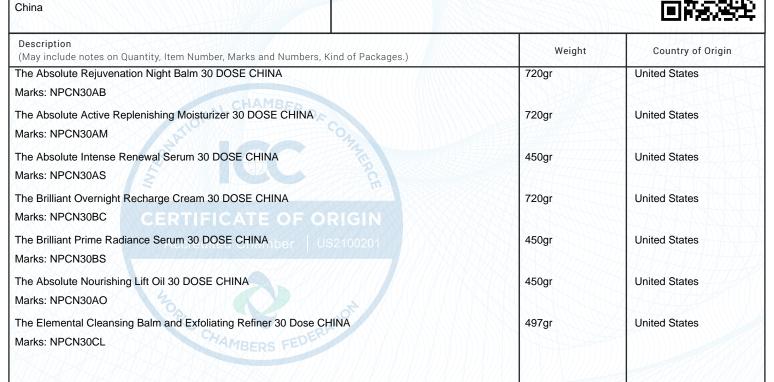

Remarks

Buyer (Importer)

Noble Panacea Shanghai Skincare Co., Ltd. Room 409, No. 1256, 1258 Wanrong Road Jing'an District 200072 Shanghai

China

| Description (May include notes on Quantity, Item Number, Marks and Numbers, Kind of Packages.) | Weight | Country of Origin |  |
|------------------------------------------------------------------------------------------------|--------|-------------------|--|
| Sample The Absolute Intense Renewal Serum 3 DOSE CHINA                                         | 13gr   | United States     |  |
| Marks: SAMCN3AS                                                                                |        |                   |  |
| Sample The Brilliant Overnight Recharge Cream 3 DOSE CHINA                                     | 15gr   | United States     |  |
| Marks: SAMCN3BC                                                                                |        |                   |  |
| Sample The Brilliant Prime Radiance Serum 3 DOSE CHINA                                         | 13gr   | United States     |  |
| Marks: SAMCN3BS                                                                                |        |                   |  |
| Sample The Exceptional Vitamin C Booster 3 Dose CHINA                                          | 12gr   | United States     |  |
| Marks: SAMCN3VB CERTIFICATE OF ORIGIN                                                          |        |                   |  |
| Tester The Exceptional Chronobiology Sleep Mask 20 Dose CHINA2100201                           | 69.3gr | United States     |  |
| Marks: TESTCN20OM                                                                              |        |                   |  |
| Tester The Absolute Rejuvenation Night Balm 50 DOSE CHINA                                      | 96gr   | United States     |  |
| Marks: TESTCN50AB                                                                              |        | ZXXXXX            |  |
| Tester The Absolute Active Replenishing Moisturizer 50 DOSE CHINA                              | 96gr   | United States     |  |
| Marks: TESTCN50AM                                                                              |        |                   |  |