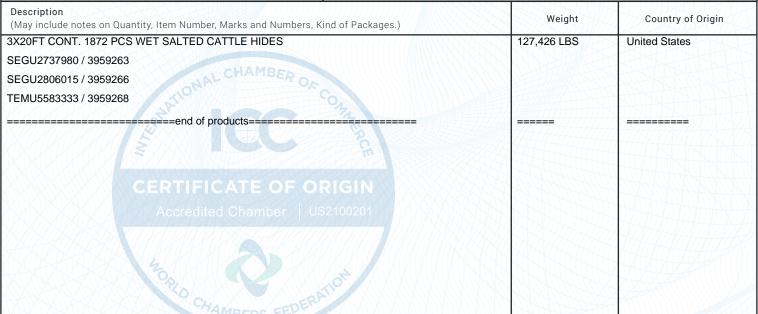

Nebaska Beef feshed and trimmed Butt Branded Steer hides

Estimated to average 62/64 lbs. per hide.

Origin: U.S.A.

\$43,992.00

Marks/Tags:

| Gross Wgt. | Tare | Salt | Pallet | Net Wgt. |
|------------|------|------|--------|----------|
|------------|------|------|--------|----------|