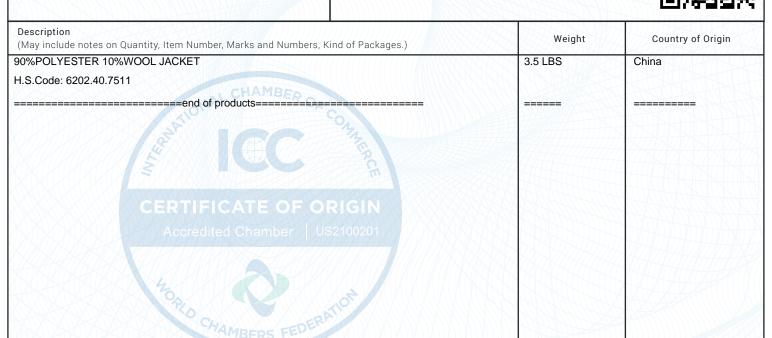

|   | Season | Sty           | /le            | Contents             | Color             |     |    |   |   | Siz | zes |     | Total unit | s Category | HTS#         | Origin    | (USD)  | (USD)  |  |
|---|--------|---------------|----------------|----------------------|-------------------|-----|----|---|---|-----|-----|-----|------------|------------|--------------|-----------|--------|--------|--|
| 3 |        | B43224-7      |                | 90%POLYESTER 10%WOOL | CDE CORDELIA BLUE | xxs | xs | S | М | L   | XL  | XXL | 2          | JACKETS    | 6202.40.7511 |           | 169.00 | 338.00 |  |
|   |        | PATCHWORK JAC | KET - CORDELIA |                      |                   |     |    |   |   |     |     |     |            |            |              | City: N/A |        |        |  |
|   |        | BLUE          |                |                      |                   |     |    |   |   | 1   | 1   |     |            |            |              |           | 0.00   |        |  |