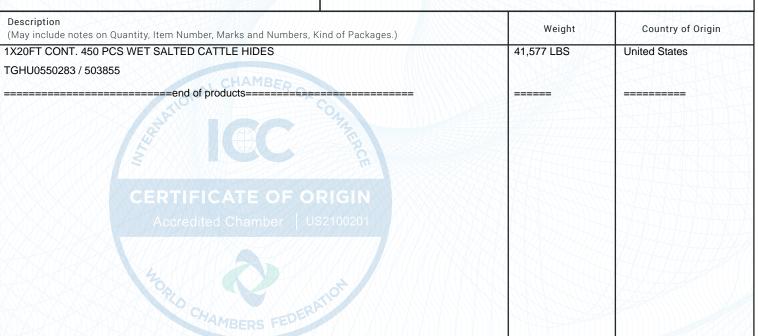

Los Angeles conventional Branded Bull hides

Estimated to average shipping weight minimum 90/100 lbs Origin: U.S.A.

\$7,650.00

Marks/Tags:

By:

| Gross Wgt. | Tare | Salt | Pallet | Net Wgt. |
|------------|------|------|--------|----------|