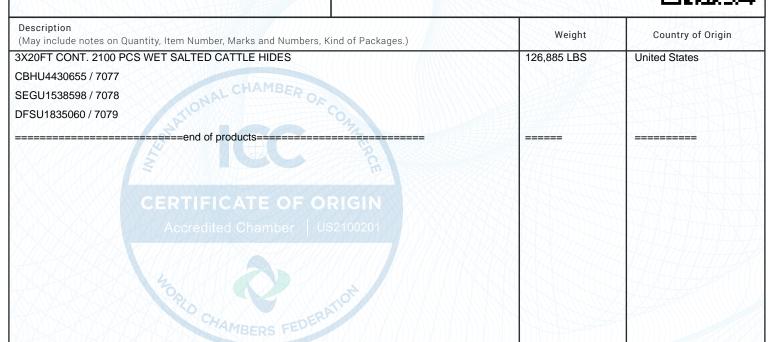

# CERTIFICATE OF ORIGIN ORIGINAL

TO VALIDATE, GO TO Certificate Number: LA-COO-55322-6763230acfd64

VERIFY.FTGS.US Date: December 18, 2024

Port of Loading Transport Type Seller (Exporter) Vessel LONG BEACH, CA **Braun Export** 4010 Whiteside Street **Destination Country Destination Port** Los Angeles China LIANYUNGANG California 90063 **United States** Exporting Carrier **Export Date** Consignee WENZHOU MAOHONG LEATHERWEAR CO., LTD. Import Permit Number Bill of Lading / AWB NO.55 WEN OU ROAD, GUO XI STREET, OUHAI DISTRICT, WENZHOU, ZHEJIANG CHINA (BUILDING 3, 3RD, 4TH FLOORS), Forwarding Agent Owner or Agent China

Remarks

Consignor reference: BR-302816

Authorized Signature Farhad Ghorbani Fard

- The Applicant (or the Applicant on behalf of the Consignor), by utilizing this document, certifies that: The above-mentioned goods originate in the country(ies) specified above and comply with the rules of origin applicable in the country(ies) to those goods.