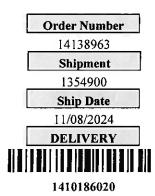

## PACKING SLIP

Page: 1

Ship To: BED QUARTER COMPANY FOR TRADING HASSAN BIN ALI STREET ROWDHA SA 11322

Samya

Bill To: BED QUARTER COMPANY FOR TRADING HASSAN BIN ALI STREET ROWDHA SA 11322

|                      | Your reference                | Order By                                                                                                                                                             | Order                              | Date           |          | <b>Delivered By</b> |           |
|----------------------|-------------------------------|----------------------------------------------------------------------------------------------------------------------------------------------------------------------|------------------------------------|----------------|----------|---------------------|-----------|
| KSA 2                |                               | 11/0                                                                                                                                                                 |                                    | 024            | 11/15    |                     |           |
| ltem                 | Part Number                   | Description                                                                                                                                                          |                                    | Ordered<br>Qty | UM       | Shipped<br>Qty      | B/0<br>Qt |
| 0010<br>0020<br>0030 | 9414629<br>9386936<br>9386940 | ABSTRACT HUES LUXETOP<br>ABSTRACT HUES LUXETOP<br>NIGHT STARS STREAMLINE<br>Order Comment<br>PIECES 40<br>SEAL UL-69910<br>CONTAINER# MSDU54<br>CARGO WEIGHT 3831 KG | M1 FIRM 67<br>EXTRA FIRM 67<br>670 | 8<br>20<br>12  | EA<br>EA | 8<br>20<br>12       |           |
| SAREA CHAMBE         |                               | Total Shipped                                                                                                                                                        | I.                                 |                |          | 40                  |           |