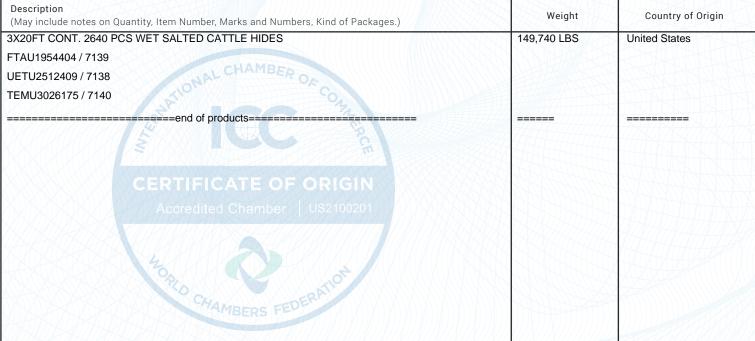

LOS ANGELES PRODUCTION TRIMMED AND FLESHED DAIRY COW HIDES ESTIMATED AVERAGE SHIPPING WEIGHT MINIMUM 50/52 LBS

Origin: U.S.A.

\$47,520.00

Marks/Tags:

| Gross Wgt. | Tare | Salt | Pallet | Net Wgt. |
|------------|------|------|--------|----------|
|------------|------|------|--------|----------|