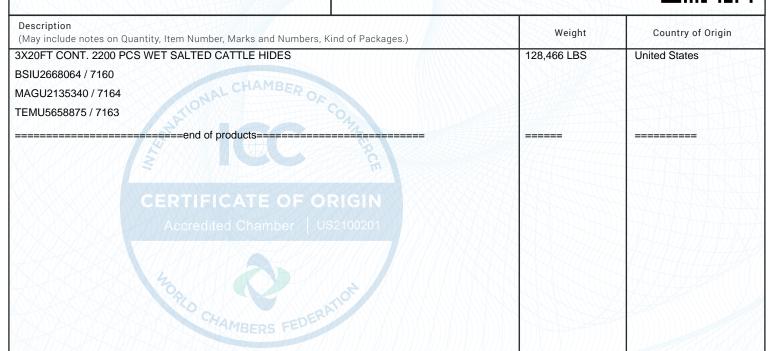

## CERTIFICATE OF ORIGIN ORIGINAL

TO VALIDATE, GO TO Certificate Number: LA-COO-56395-67938abed1046

VERIFY.FTGS.US Date: January 24, 2025

Port of Loading Transport Type Seller (Exporter) Vessel LONG BEACH, CA **Braun Export** 4010 Whiteside Street **Destination Country Destination Port** Los Angeles China **QINGDAO** California 90063 **United States Exporting Carrier Export Date** Consignee WENZHOU MAOHONG LEATHERWEAR CO., LTD. Import Permit Number Bill of Lading / AWB NO.55 WEN OU ROAD, GUO XI STREET, OUHAI DISTRICT, WENZHOU, ZHEJIANG PROVICE (BUILDING 3, 3RD, 4TH FLOORS), Forwarding Agent Owner or Agent China

JBS Packerland Tolleson trimmed and fleshed Branded Heife hides

Estimated average shipping weight minimum 54/56 lbs.

Origin: U.S.A.

\$41,100.00

Marks/Tags:

| Gross Wgt. | Tare | Salt | Pallet | Net Wgt. |
|------------|------|------|--------|----------|
|            |      |      |        |          |