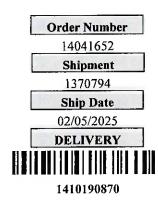

| Your reference   KSA/Q1-2025 #1FS |                           | Order By                 | Order By Order Date |                | Delivered By |                |           |
|-----------------------------------|---------------------------|--------------------------|---------------------|----------------|--------------|----------------|-----------|
|                                   |                           |                          | 01/22/2             | 025            | 1/27-FS      |                |           |
| ltem                              | Part Number               | Description              |                     | Ordered<br>Qty | UM           | Shipped<br>Qty | B/C<br>Qt |
| 0010                              | 9386936                   | ABSTRACT HUES LUXETOP M1 |                     | 2              | EA           | 2              |           |
| 0020<br>9386940                   | NIGHT STARS STREAMLINE EX | TRA FIRM 67              | 1                   | EA             | 1            |                |           |
|                                   |                           | Order Comment            |                     |                |              |                |           |
|                                   |                           |                          |                     |                |              |                |           |
|                                   |                           |                          |                     |                |              |                |           |
|                                   |                           |                          |                     |                |              |                |           |
|                                   |                           |                          |                     |                |              |                |           |
|                                   |                           |                          |                     |                |              |                |           |
|                                   |                           |                          |                     |                |              |                |           |
|                                   |                           |                          |                     |                |              |                |           |
|                                   |                           |                          |                     |                |              |                |           |
| DEA CHAMB                         |                           | , Total Shipped          |                     |                |              | 3              |           |
|                                   |                           | 21-                      | 2                   |                | 1/27-I       | FS             |           |