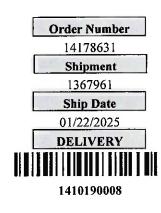

| Your reference   KSA/Q1-2025 #1FS |                           | Order By                 | Order By Order Date |                | Delivered By |                |           |
|-----------------------------------|---------------------------|--------------------------|---------------------|----------------|--------------|----------------|-----------|
|                                   |                           |                          | 01/22/2             | 025            | 1/27-FS      |                |           |
| ltem                              | Part Number               | Description              |                     | Ordered<br>Qty | UM           | Shipped<br>Qty | B/C<br>Qt |
| 0010                              | 9386936                   | ABSTRACT HUES LUXETOP M1 |                     | 2              | EA           | 2              |           |
| 0020<br>9386940                   | NIGHT STARS STREAMLINE EX | TRA FIRM 67              | 1                   | EA             | 1            |                |           |
|                                   |                           | Order Comment            |                     |                |              |                |           |
|                                   |                           |                          |                     |                |              |                |           |
|                                   |                           |                          |                     |                |              |                |           |
|                                   |                           |                          |                     |                |              |                |           |
|                                   |                           |                          |                     |                |              |                |           |
|                                   |                           |                          |                     |                |              |                |           |
|                                   |                           |                          |                     |                |              |                |           |
|                                   |                           |                          |                     |                |              |                |           |
|                                   |                           |                          |                     |                |              |                |           |
| DEA CHAMB                         |                           | , Total Shipped          |                     |                |              | 3              |           |
|                                   |                           | 21-                      | 2                   |                | 1/27-I       | FS             |           |