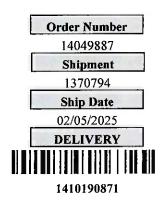

| Your reference                                                                                                 |                    | Order By                                     | By Order Date                               |        | Date           | -    | <b>Delivered</b> By | By         |
|----------------------------------------------------------------------------------------------------------------|--------------------|----------------------------------------------|---------------------------------------------|--------|----------------|------|---------------------|------------|
| KSA/Q1-2025 #1 STO                                                                                             |                    | CK                                           | 01/22/2025                                  |        | 2025           | 1/27 |                     |            |
| Item                                                                                                           | Part Number        | Description                                  |                                             |        | Ordered<br>Qty | UM   | Shipped<br>Qty      | B/O<br>Qty |
| 0010                                                                                                           | 9386935            | ABSTRACT HUES LUX                            | ETOP M1 FIRM                                | 65     | 4              | EA   | 4                   |            |
| 0020                                                                                                           | 9386936            | ABSTRACT HUES LUX                            | ETOP MI FIRM                                | 67     | 17             | EA   | 17                  |            |
| 0030                                                                                                           | 9386939            | NIGHT STARS STREAM                           | ILINE EXTRA F                               | IRM 65 | 4              | EA   | 4                   |            |
| 0040 9386940                                                                                                   | NIGHT STARS STREAM | ILINE EXTRA F                                | RM 67                                       | 12     | EA             | 12   |                     |            |
|                                                                                                                |                    | Order Comment                                |                                             |        |                |      |                     |            |
|                                                                                                                |                    | PIECES<br>SEAL<br>CONTAINER#<br>CARGO WEIGHT | 133<br>UL-1912636<br>MEDU7029776<br>4125 KG |        | 3              |      |                     |            |
| STREA CHAMB                                                                                                    |                    | Total Ship                                   | oped                                        |        |                |      | 37                  |            |
| ic in the second se |                    | FUD-                                         |                                             |        |                | 1/27 |                     |            |