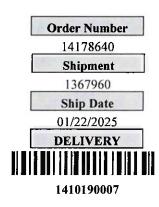

| Your reference                                                                                                 |                    | Order By                                     | By Order Date                               |        | Date           | -    | <b>Delivered</b> By | By         |
|----------------------------------------------------------------------------------------------------------------|--------------------|----------------------------------------------|---------------------------------------------|--------|----------------|------|---------------------|------------|
| KSA/Q1-2025 #1 STO                                                                                             |                    | CK                                           | 01/22/2025                                  |        | 2025           | 1/27 |                     |            |
| Item                                                                                                           | Part Number        | Description                                  |                                             |        | Ordered<br>Qty | UM   | Shipped<br>Qty      | B/O<br>Qty |
| 0010                                                                                                           | 9386935            | ABSTRACT HUES LUX                            | ETOP M1 FIRM                                | 65     | 4              | EA   | 4                   |            |
| 0020                                                                                                           | 9386936            | ABSTRACT HUES LUX                            | ETOP MI FIRM                                | 67     | 17             | EA   | 17                  |            |
| 0030                                                                                                           | 9386939            | NIGHT STARS STREAM                           | ILINE EXTRA F                               | IRM 65 | 4              | EA   | 4                   |            |
| 0040 9386940                                                                                                   | NIGHT STARS STREAM | ILINE EXTRA F                                | RM 67                                       | 12     | EA             | 12   |                     |            |
|                                                                                                                |                    | Order Comment                                |                                             |        |                |      |                     |            |
|                                                                                                                |                    | PIECES<br>SEAL<br>CONTAINER#<br>CARGO WEIGHT | 133<br>UL-1912636<br>MEDU7029776<br>4125 KG |        | 3              |      |                     |            |
| STREA CHAMB                                                                                                    |                    | Total Ship                                   | oped                                        |        |                |      | 37                  |            |
| ic in the second se |                    | FUD-                                         |                                             |        |                | 1/27 |                     |            |