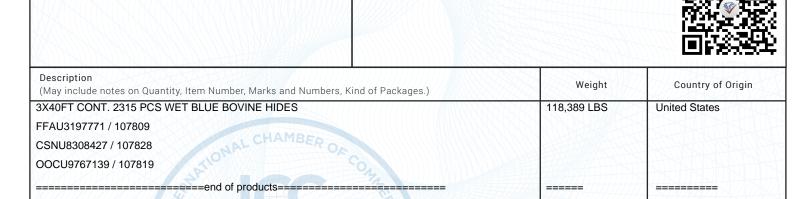

Tyson Wet Blue Full Substance Heavy Native Steer hides Estimated to avg. shipping weight min. 64/66 lbs.

Origin: U.S.A.

\$97,230.00

Marks/Tags:

| Gross Wgt. | Tare | Salt | Pallet | Net Wgt. |
|------------|------|------|--------|----------|