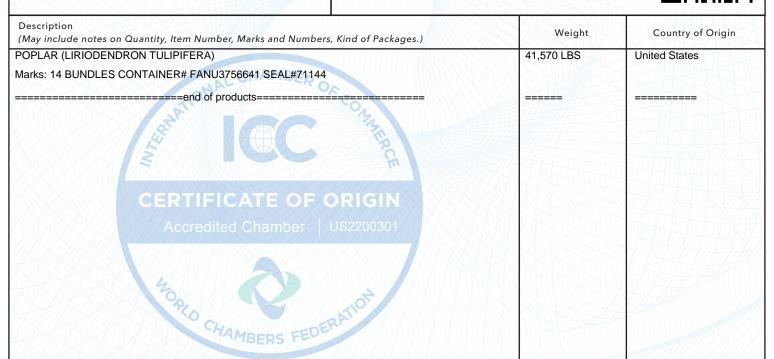

| EXW1     FOB     ARICA,CHILE     C.O.D.       Qty. Ordered     Item No.     Item Description     U/M       14,586     PO1000     4/4 FAS POPLAR KD-RGH<br>14 BUNDLES     MBF       1     DELIVERY     OCEAN FREIGHT & CHILE IMPORT SURCHARGES<br>FREIGHT PREPAID<br>SHIPPER: HAPAG-LLOYD<br>BOOKING: 65613267<br>CONTAINER: FANU3756641<br>SEAL: 71144<br>TOTAL MBF: 14,586<br>TOTAL M3: 34.419<br>TOTAL # OF BUNDLES: 14<br>TOTAL CARGO WEIGHT: 41,570 LBS | Ship     | stomer  |                                                                                                                                                                                    | Terms                            | Purchase Order | Rep ID     | Our Order No.  |
|-------------------------------------------------------------------------------------------------------------------------------------------------------------------------------------------------------------------------------------------------------------------------------------------------------------------------------------------------------------------------------------------------------------------------------------------------------------|----------|---------|------------------------------------------------------------------------------------------------------------------------------------------------------------------------------------|----------------------------------|----------------|------------|----------------|
| 14,586 PO1000 4/4 FAS POPLAR KD-RGH 14 BUNDLES  DELIVERY OCEAN FREIGHT & CHILE IMPORT SURCHARGES FEE FREIGHT PREPAID SHIPPER: HAPAG-LLOYD BOOKING: 65613267 CONTAINER: FANU3756641 SEAL: 71144 TOTAL MBF: 14,586 TOTAL M3: 34.419 TOTAL # OF BUNDLES: 14                                                                                                                                                                                                    | FC       | EXW1    | ARICA,CHILE                                                                                                                                                                        | C.O.D.                           |                | JV20       | 241526         |
| 1 DELIVERY OCEAN FREIGHT & CHILE IMPORT SURCHARGES FEE FREIGHT PREPAID SHIPPER: HAPAG-LLOYD BOOKING: 65613267 CONTAINER: FANU3756641 SEAL: 71144 TOTAL MBF: 14,586 TOTAL M3: 34.419 TOTAL # OF BUNDLES: 14                                                                                                                                                                                                                                                  | Item No. | Ordered | Item Description                                                                                                                                                                   |                                  | U/M            | Unit Price | Extended Price |
| DELIVERY  OCEAN FREIGHT & CHILE IMPORT SURCHARGES  FREIGHT PREPAID  SHIPPER: HAPAG-LLOYD  BOOKING: 65613267  CONTAINER: FANU3756641  SEAL: 71144  TOTAL MBF: 14,586  TOTAL M3: 34.419  TOTAL # OF BUNDLES: 14                                                                                                                                                                                                                                               | PO1      | 4,586   | 14 BUNDLES                                                                                                                                                                         | D-RGH                            | MBF            | 1.57       | 22,900.02      |
|                                                                                                                                                                                                                                                                                                                                                                                                                                                             | DELIN    | 1       | OCEAN FREIGHT & C<br>FREIGHT PREPAID<br>SHIPPER: HAPAG-LLC<br>BOOKING: 65613267<br>CONTAINER: FANU3;<br>SEAL: 71144<br>TOTAL MBF: 14,586<br>TOTAL M3: 34.419<br>TOTAL # OF BUNDLE: | LOYD<br>67<br>3756641<br>LES: 14 | FEE            | 2,344.00   | 2,344.00       |