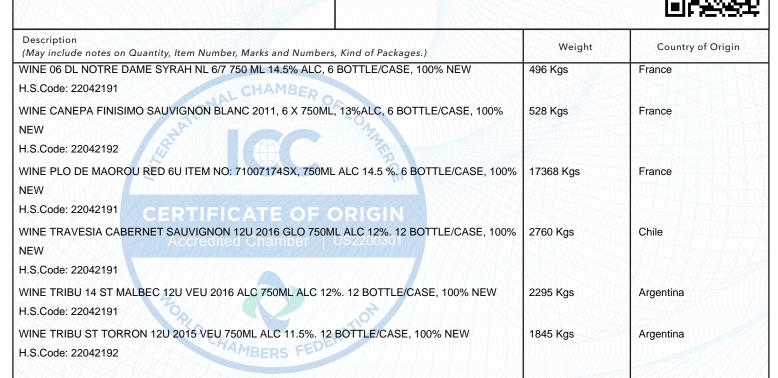

Remarks

Buyer (Importer) MAGNUM ASIA LIMITED LEVEL 19 TWO IFC CENTER, 8 FINANCE STREET CENTRAL, HONG KONG Hong Kong

| Description<br>(May include notes or | n Quantity, Item Number, Marks and Numbers, Kind of Packages.)  | Weight  | Country of Origin |
|--------------------------------------|-----------------------------------------------------------------|---------|-------------------|
| WINE WINEMAKER'S                     | B LOT CHARDONNAY 2016 VAS ALC 14.0%, 750ML. 6 BOTTLE/CASE, 100% | 488 Kgs | Chile             |
| NEW<br>H.S.Code: 22042192            | ONAL CHAMBER OF                                                 |         |                   |
| WINE WINEMAKER'S                     | S LOT SYRAH 2018 VAS ALC 14.0%, 750ML, 6 BOTTLE/CASE, 100% NEW  | 416 Kgs | Chile             |
| H.S.Code: 22042191                   |                                                                 |         |                   |
| NINE LATE HARVES                     | T SAUVIGNON BLANC 2017 VAS ALC 12%, 375ML, 24 BOTTLE/CASE, 100% | 176 Kgs | Chile             |
| NEW                                  |                                                                 |         |                   |
| H.S.Code: 22042192                   | CERTIFICATE OF ORIGIN                                           |         |                   |
|                                      | Accredited Chamber   US2200301                                  |         |                   |
|                                      | GHAMBERS FEDERATION                                             |         |                   |