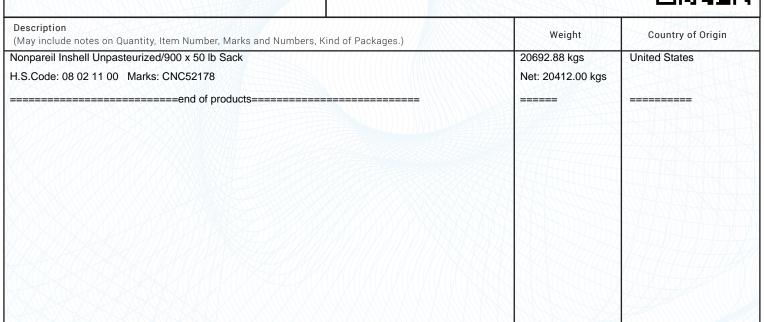

U.S. DOLLARS

Invoice No.: 12941

Date: 5/3/2024

 PRODUCT DESCRIPTION
 POUNDS
 PRICE
 VALUE

 CALIFORNIA SWEET ALMONDS 2023 CROP
 45,000 (20412 kgs) \$1.591
 \$71,582.40

NONPAREIL INSHELL UNPASTEURIZED

SUBTOTALS: 45,000 \$71,582.40