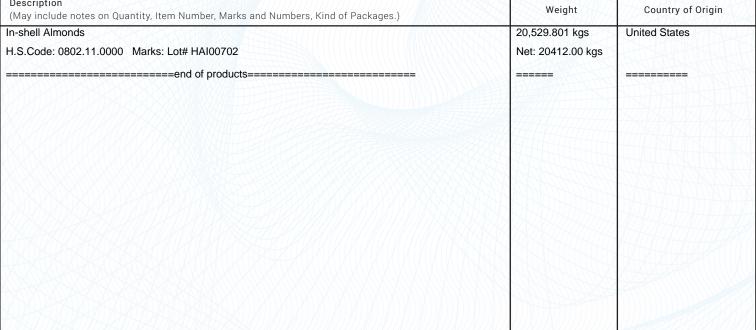

Container: TEMU6940121 Seal: AAP0003189

|                                                                  | Shipped from Packing Facility:<br>Almonds Ace Packing Inc.<br>1555 Warren Rd<br>Ripon, California 95366 | Almonds Ace Packing Inc.<br>1555 Warren Rd |              |
|------------------------------------------------------------------|---------------------------------------------------------------------------------------------------------|--------------------------------------------|--------------|
|                                                                  | Consignor reference: 14466.01                                                                           |                                            | 186%<br>■186 |
| Description (May include notes on Quantity, Item Number, Marks a | nd Numbers, Kind of Packages.)                                                                          | Weight                                     | Country of   |