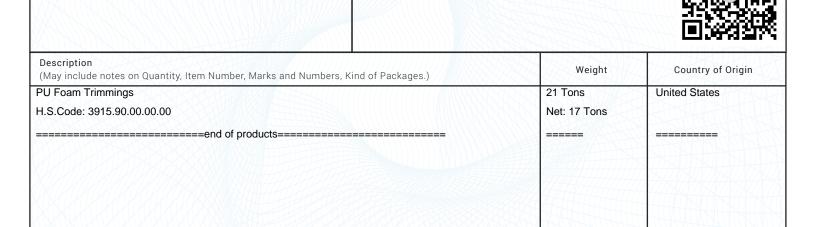

## CERTIFICATE OF ORIGIN ORIGINAL

TO VALIDATE, GO TO Certificate Number: NU-COO-45558-6625f15ca7a78

**VERIFY.FTGS.US** Date: April 22, 2024

| Seller (Exporter) Tactful Trading LLC 6192 Windsor Farme Road                                                                     | Transport Type<br>Vessel           | Port of Loading<br>New York                               |  |  |  |
|-----------------------------------------------------------------------------------------------------------------------------------|------------------------------------|-----------------------------------------------------------|--|--|--|
| Summerfield NC USA  Consignee SAFA-AL MADINAH FOAM FACTORY Shift Industrial Area, AI Amed Street Badr District, Riyadh Code:11325 | Destination Country Saudi Arabia   | Destination Port Dammam Port                              |  |  |  |
|                                                                                                                                   | Export Date 2024-04-18             | Exporting Carrier MSC                                     |  |  |  |
|                                                                                                                                   | Import Permit Number<br>814771084  | Bill of Lading / AWB ************************************ |  |  |  |
| P.O. BOX 370413<br>Saudi Arabia                                                                                                   | Owner or Agent<br>Romeo B Dilla Jr | Forwarding Agent<br>E-Freight Solutions Inc.              |  |  |  |
| Buyer (Importer)                                                                                                                  | Remarks                            | Remarks                                                   |  |  |  |

RIYADH, KINGDOM OF SAUDI ARABIA

PH: +966114234438 EXT - 106, FAX # +966112985206

Attn: Rajith Rajan - Buyer

Email: purchase@safafoam.com

www.safafoam.com

| Item Description Con   |                                                            | PARTICULARS                                                                                                                                    |                                                                                                                                                                               |                                                                                                                                                                                                                                                                                                                                                                                               | TOTAL                                                                                                                                                                                                                                                                                                                                                                                                                                                     |
|------------------------|------------------------------------------------------------|------------------------------------------------------------------------------------------------------------------------------------------------|-------------------------------------------------------------------------------------------------------------------------------------------------------------------------------|-----------------------------------------------------------------------------------------------------------------------------------------------------------------------------------------------------------------------------------------------------------------------------------------------------------------------------------------------------------------------------------------------|-----------------------------------------------------------------------------------------------------------------------------------------------------------------------------------------------------------------------------------------------------------------------------------------------------------------------------------------------------------------------------------------------------------------------------------------------------------|
|                        | Container Volume                                           | Quantity                                                                                                                                       | Cargo Weight Kgs (Tons)                                                                                                                                                       | Unit Value/Ton                                                                                                                                                                                                                                                                                                                                                                                | AMOUNT (USD)                                                                                                                                                                                                                                                                                                                                                                                                                                              |
| PU Foam Trimmings      | 1x40'HQ                                                    | 42 Bales                                                                                                                                       | 17,000 kgs (17 Tons)                                                                                                                                                          | \$550/Ton                                                                                                                                                                                                                                                                                                                                                                                     | \$9,350.00                                                                                                                                                                                                                                                                                                                                                                                                                                                |
|                        | 22.35% Down Pay                                            | ment Upon                                                                                                                                      | Receipt of Purchase Order                                                                                                                                                     |                                                                                                                                                                                                                                                                                                                                                                                               | \$2,090.00                                                                                                                                                                                                                                                                                                                                                                                                                                                |
|                        | 77.65% Balance Payable Upon Presentation of Bill of Lading |                                                                                                                                                |                                                                                                                                                                               | \$7,260.00                                                                                                                                                                                                                                                                                                                                                                                    |                                                                                                                                                                                                                                                                                                                                                                                                                                                           |
| *Estimated Cargo W     | eight Only. Exact Ca                                       | argo Weigh                                                                                                                                     | t to be validated once conta                                                                                                                                                  | iner is loaded int                                                                                                                                                                                                                                                                                                                                                                            | 0                                                                                                                                                                                                                                                                                                                                                                                                                                                         |
| the container vessel   | . Consequently, diff                                       | erence in i                                                                                                                                    | nvoice value based on actua                                                                                                                                                   | l cargo weight                                                                                                                                                                                                                                                                                                                                                                                |                                                                                                                                                                                                                                                                                                                                                                                                                                                           |
| will be reflected into | the total balance                                          | oayable.                                                                                                                                       |                                                                                                                                                                               | 3 - 1 - 2 - 2 - 2                                                                                                                                                                                                                                                                                                                                                                             |                                                                                                                                                                                                                                                                                                                                                                                                                                                           |
|                        |                                                            | 1113                                                                                                                                           |                                                                                                                                                                               |                                                                                                                                                                                                                                                                                                                                                                                               |                                                                                                                                                                                                                                                                                                                                                                                                                                                           |
|                        | PU Foam Trimmings  *Estimated Cargo W the container vessel | PU Foam Trimmings 1x40'HQ  22.35% Down Pay  77.65% Balance Pay  *Estimated Cargo Weight Only. Exact Cathe container vessel. Consequently, diff | Description Container Volume Quantity PU Foam Trimmings 1x40'HQ 42 Bales 22.35% Down Payment Upon 77.65% Balance Payable Upo *Estimated Cargo Weight Only. Exact Cargo Weight | Description Container Volume Quantity Cargo Weight Kgs (Tons) PU Foam Trimmings 1x40'HQ 42 Bales 17,000 kgs (17 Tons)  22.35% Down Payment Upon Receipt of Purchase Order  77.65% Balance Payable Upon Presentation of Bill of Lac *Estimated Cargo Weight Only. Exact Cargo Weight to be validated once contathe container vessel. Consequently, difference in invoice value based on actual | Description Container Volume Quantity Cargo Weight Kgs (Tons) Unit Value/Ton PU Foam Trimmings 1x40'HQ 42 Bales 17,000 kgs (17 Tons) \$550/Ton  22.35% Down Payment Upon Receipt of Purchase Order  77.65% Balance Payable Upon Presentation of Bill of Lading *Estimated Cargo Weight Only. Exact Cargo Weight to be validated once container is loaded int the container vessel. Consequently, difference in invoice value based on actual cargo weight |